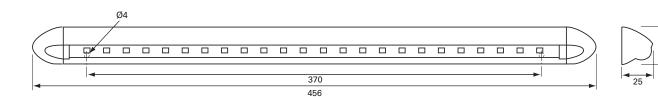

## **Technical Information Sheet**

Part No. 0-668-47

Slim 12 volt LED awning lamp, 24 bright white LED's, surface mount projecting illumination at 45°. Aluminium body with white plastic ends and flying leads. Protected to IP66, CE approved. I 456 x w 25 x h 30mm.

## Technical Drawing (not to scale)

## **Specification**

Type LED awning lamp

Voltage 12 volt dc
Current Draw 0.4 amp at 12v
LED 24 white LED's

Illumination 950 lux at 30cm, 384 Lumen's

Housing Aluminum Protection IP66

Weight 240g

Dimensions see diagram